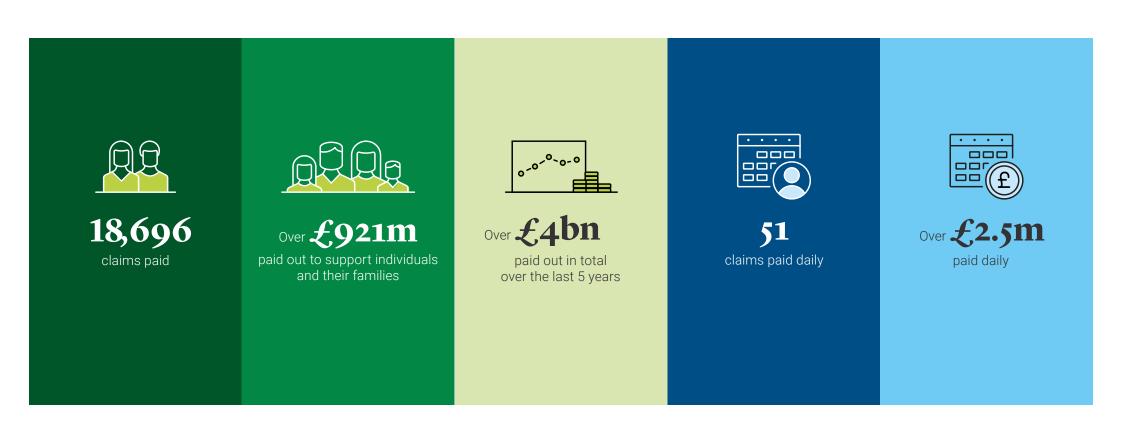

## Our claims statistics 2023

## There when you need us

Supporting our customers and their families during life's most difficult moments is the real story behind our business. We've further improved our claims process and put more support in place.