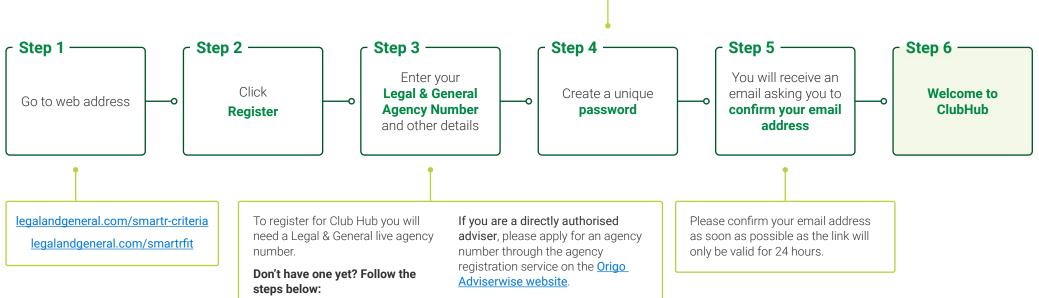

# How to register

Please make sure your password contains all the following:

- At least 8 characters
- At least one lowercase character
- At least one uppercase character
- At least one numerical character
- At least one special character (?£!&)

You will not be able to register without the password containing all of the conditions above.

If you are part of a network, please

apply for an agency number via our

contracts team:

When you've been given an agency number please go to Step 1 in the diagram above and apply for your Mortgage Club membership,

including access to ClubHub online.

een given an agency e go to Step 1 in