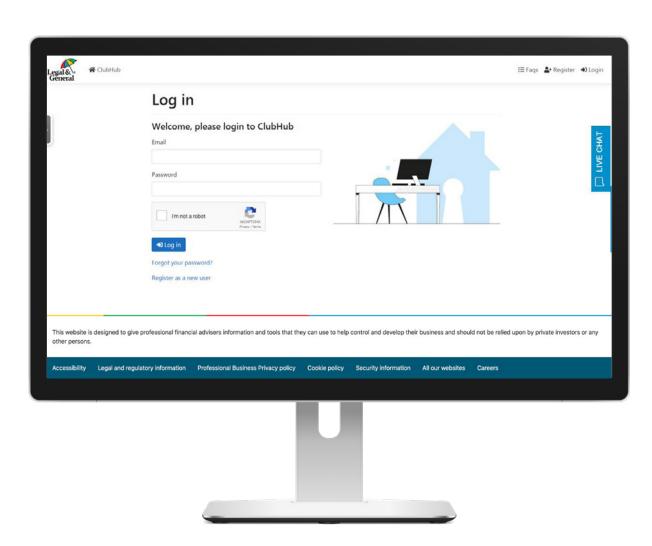

## How to log in

To log into ClubHub, visit our website and select 'log in' in the top right hand corner. The web address is:

www.legalandgeneral.com/adviser/mortgage-club

#### Issues logging in?

Please check you've done the below:

- Entered the correct details
- Cleared your cache/cookies
- Opened a new browser (preferably Google Chrome)
- Visited the website directly rather than using a saved link
- Reset the password